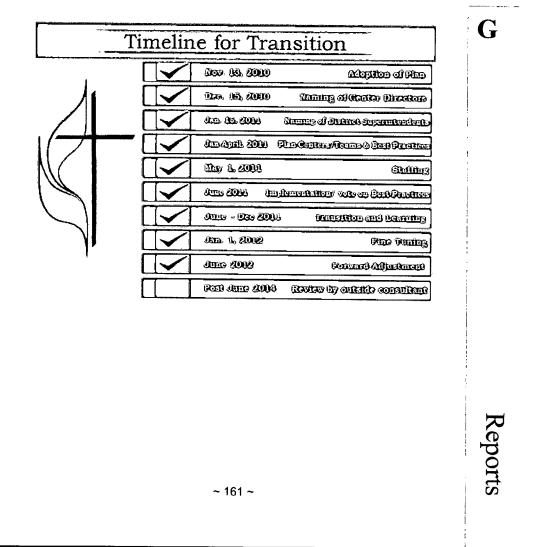

|
| Stewardship         | \$13,522,046 | \$14,704,138 | \$15,474,712 | \$14,704,048 |

Reports

G

## EXODUS PROJECT A Transformational Roadmap for a Church in Transition Progress Check

As the 2012 Annual Conference begins the Exodus Project is on track. As you can see by the chart below we have accomplished a great deal in the last twelve months.

Conference Nominations will recommend new quadrennial leadership through the Centers and Connectional Table and those groups will spin off multiple task groups to involve more persons and accomplish tasks and projects.

Conference Trustees will bring to Annual Conference their proposal for the future placement of the Conference Service Center.

On-going accomplishments and or up-dates will be shared by the individual center presentations.



# REPORT OF THE ANNUAL CONFERENCE AGENDA TASK FORCE

Rev. RANKIN H. KOCH, CHAIRPERSON

The Annual Conference Task Force was appointed by Bishop Lowry for the purpose of providing him support in the planning and execution of the 2012 session of the Annual Conference. The Annual Conference Task Force continues with the responsibilities of the former Agenda Committee. We thank all who have worked so hard to prepare for this Annual Conference. We especially thank Bishop Lowry, Rev. Georgia Adamson, Rev. Randy Wild and the entire conference staff for their support. We thank Rev. Chris Mesa who has planned our worship services and who is serving as our host pastor. We thank Pat and Patricia Stroman for their leadership with local arrangements and hospitality. We thank Rev. Don Scott, host Supe