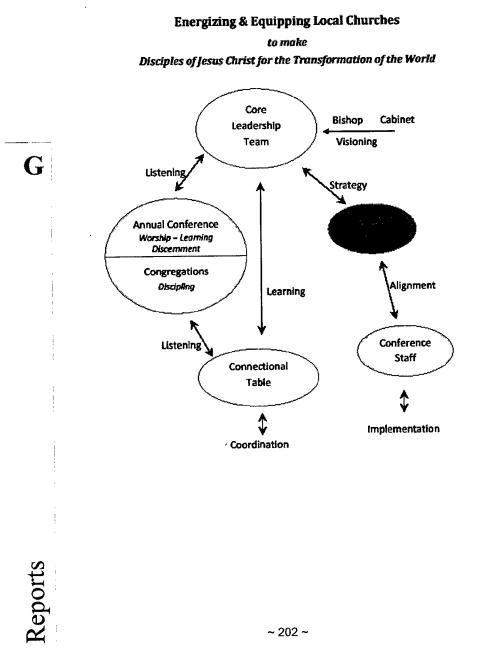

er 2010. The purpose of the Connectional Table is to make sure that all voices are represented around the table and are heard in the conversation about the mission and ministry of the church. The group is inclusive in nature, collaborative in style, and while being efficient in the stewardship of resources it is also transparent, accessible and accountable in all relationships. It is a place for listening, learning, and coordination of Central Texas Conference ministries around the mission of 'making disciples of Jesus Christ for the transformation of the world.' It is organized as a forum for understanding and communication between/among the General Conference

Reports

G

~ 201 ~

representatives, task forces, centers, annual conference, agencies, and other representational ministries.



~ 202 ~

The Connectional Table is currently made up of: Conference Lay Leader, Associate Conference Lay Leader, Disaster Response Coordinator, Emmaus Board of Director's Representative, representative from the Renewal of Eastern Mexico Covenant task force, Health and Welfare team leader, Church and Society team leader, President of Conference UMW, President of Conference UMM, Inclusiveness Team (which includes representatives of Status and Role of Women, Native American Ministries, Disability Concerns, Religion and Race) ,Conference Council on Youth Ministry Representative Age 12-18, Division of Ministry with Young People Representative Age 12-30, Team Leader of Christian Unity and Interreligious Concerns, Team Leader of Commission on Archives and History, members of General and Jurisdi