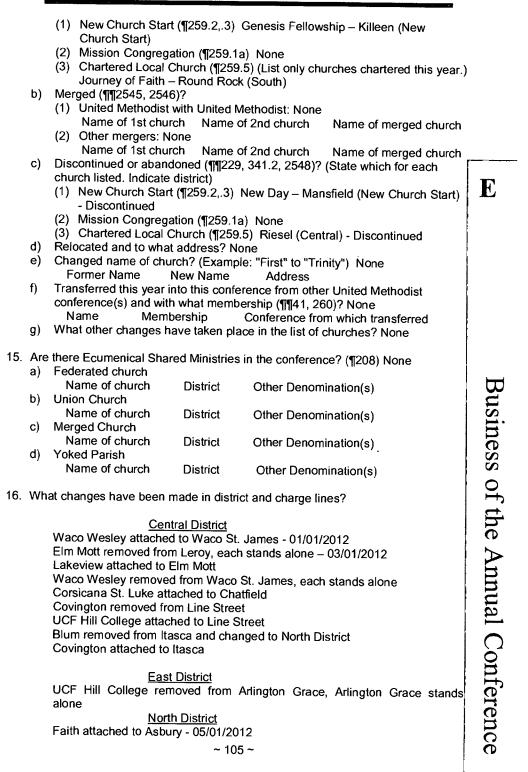

THE EXTENDED CABINET

Back Row: Gary Lindley, Luther Henry, Carol Woods, Steve McIver Middle Row: Georgia Adamson, Randy Wild, Don Scott, Rankin Koch Front Row: Ginger Bassford, Bishop Mike Lowry, Bob Holloway

RETIREES

~ 4 ~

Back Row: George Sutton, Tom Faile, Lynn Moore, Tom Connolly Front Row: Bishop Mike Lowry, Sandra Hippman

Officers of the Annual Conference

A

~ 6 ~