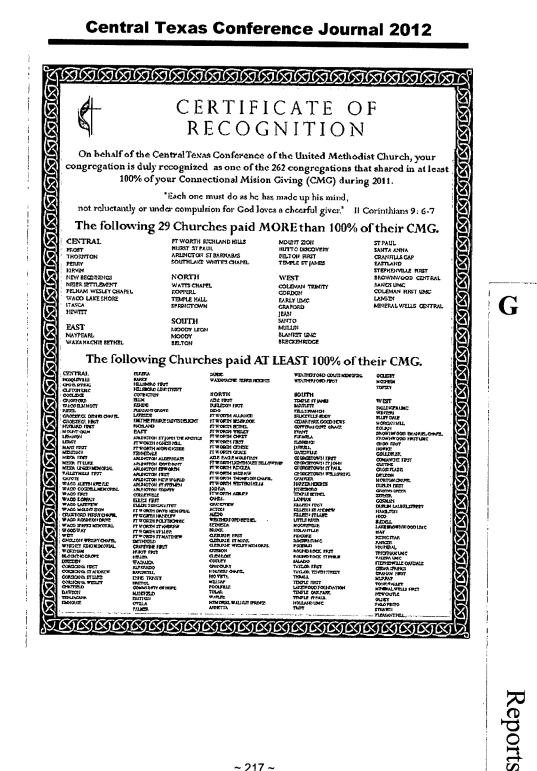

groups. See the flier at the *Intentional Faith Development* table.

The Center for Mission Support is working with a leadership team to sponsor an elementary-age-level Bible Camp at Glen Lake Camp and Retreat Center September 21 and 22. Information is available at the *Intentional Faith Development* table.

Central Texas Conference representatives will be attending an Older Adult Ministry conference in the Fall sponsored by The General Board of Discipleship with follow-up sessions available within the Central Texas Conference to share these materials.

Two additional Safe Sanctuary Trainings are scheduled for the fall and spring to be held in both the northern and southern quadrants of the conference. Registration information is available at the *Intentional Faith Development* table.





~ 217 ~

| Ŕ            |                                     |                                        |                                          |                                     |
|--------------|-------------------------------------|----------------------------------------|------------------------------------------|-------------------------------------|
| R            | CEI                                 | LEBRATIN                               |                                          | 2011                                |
| R            |                                     | BAPT                                   | ΓISMS                                    |                                     |
| R            | The Central Texas (                 | Conference recognizes y