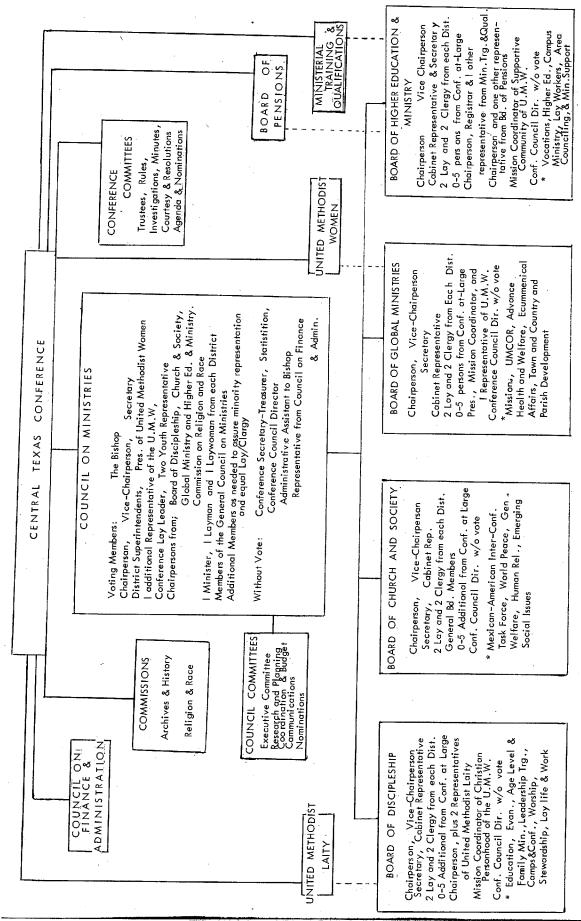

|         |       | -            |                           |                                    |                          |                                         |                          |          |         |                                                    |
|                         |                  |                           |                              |                                                                             |         |       |              |                           |                                    |                          |                                         |                          |          |         |                                                    |



\* Suggestive of concerns and responsibilities, not necessarily suggested divisions or committees

### WHERE AND HOW TO SEND MONEY

### **DISTRICT FUNDS:**

All funds for District Parsonages, Office and Training Shall be sent direct to District Treasurers

### **CONFERENCE FUNDS:**

All remittances for Conference Budget shall be sent to:

J. W. SPRINKLE — Box 1899, Fort Worth, Texas 76101

Make your checks and money orders payable to:

J. W. SPRINKLE — Conference Treasurer

Do not send cash — always use check or money order Each remittance shall be accompanied by three copies of the official remittance form. Retain last copy for your Treasurer's record.

Forms can be secured without charge by writing to The Conference Treasurer

### **CORRESPONDENCE** (Other than Remittances)

Should be