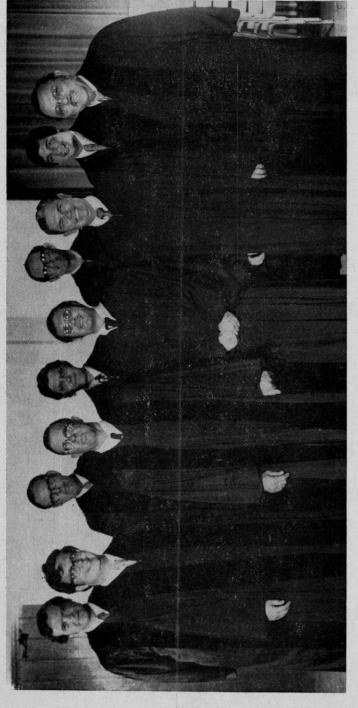

The Historical Room of the Central Texas Conference is at Glen Lake Methodist Camp, Glen Rose, Texas

ELDERS (Ordained June 6, 1973)

Front Row (Left to Right): John Frederick Clifford, Henry Joe Cooper, Doyle Steven Henderson, LeRoy Reaves John Henry McDaniels Back Row: Terry Michael Young, Roy Jerden Davis, James Allen Goss, Hubert Faust, Richard George Penna

DEACONS (Ordained June 5, 1973)

Left to Right: David Edward Whitington, John Eric McKinney
Lloyd Duane Hagemeier, David Lamar Carter

BISHOP W. McFERRIN STOWE

Resident Bishop — Dallas-Fort Worth Area
1973