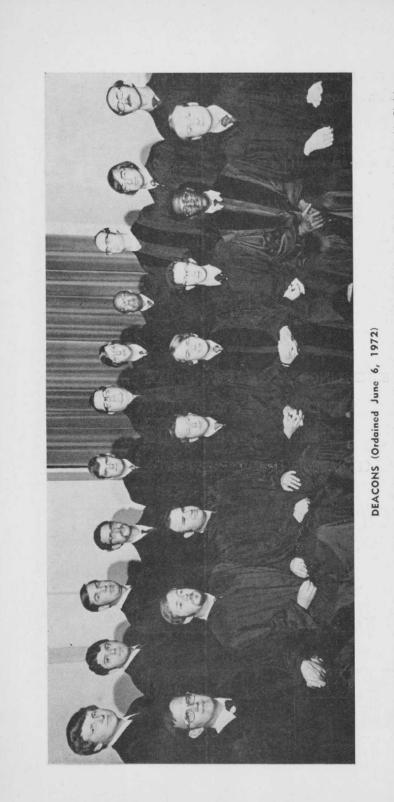

ELDERS (Ordained June 6, 1972)

Left to right: Uriah L. Stegman, Jr., Robert W. Irish, Jr., William V. Cade

1972

PRESIDENT-Bishop W. Kenneth Pope, Box 8124, Dallas, Texas 75205

- SECRETARY-TREASURER—J. D. F. Williams, Box 11309, Fort Worth, Texas 76109
- STATISTICIAN—Glenn C. Bowman, Box 852, Coleman, Texas 76834
- CONFERENCE LAY LEADER—Pat Stroman, 704 Brentwood Cir., Waco 76710
- PRESIDENT CONFERENCE UNITED METHODIST WOMEN-Mrs. Winslow Dahnke, 3401 Buffalo Trail, Temple, Texas 76501